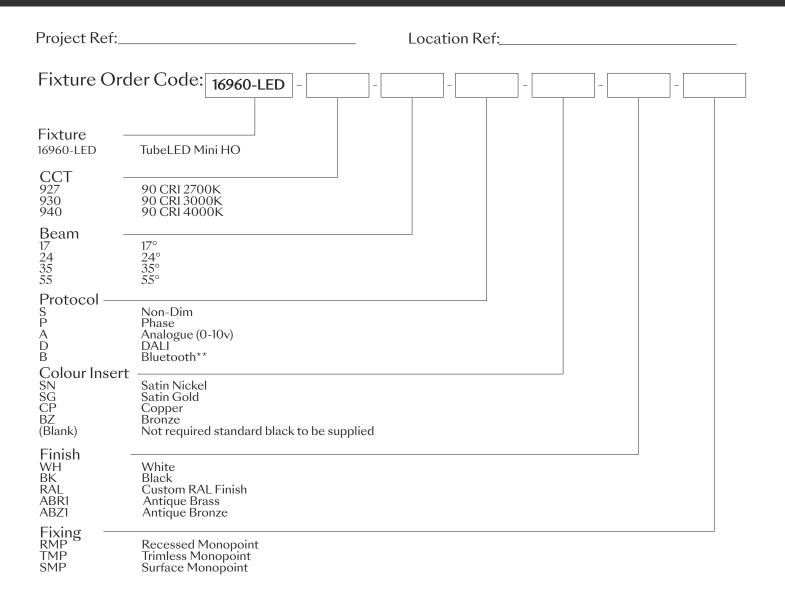

#### **Technical Details**

\*Custom RAL code must be specified. Custom RAL colours can increase prices and lead times

Dimming. Whilst Lucent can offer the majority of its luminaires with various dimming options, it remains the responsibility of the specifier/installer to check and ensure compatibility of any control equipment used. Additional cabling may be required depending on the dimming protocol specified.

- \*\*Bluetooth (wireless) is the communication method. The exact dimming protocol must be confirmed to allow the selection of suitable drivers or bluetooth devices.
- ^ Depth indicated is the minimum recess depth for the luminaire with a remote mounted LED driver. Installing a driver through either the luminaire cut-out or installation kit may require additional recess depth, please refer to the relevant luminaire installation instructions for further details. Data correct at time of publishing