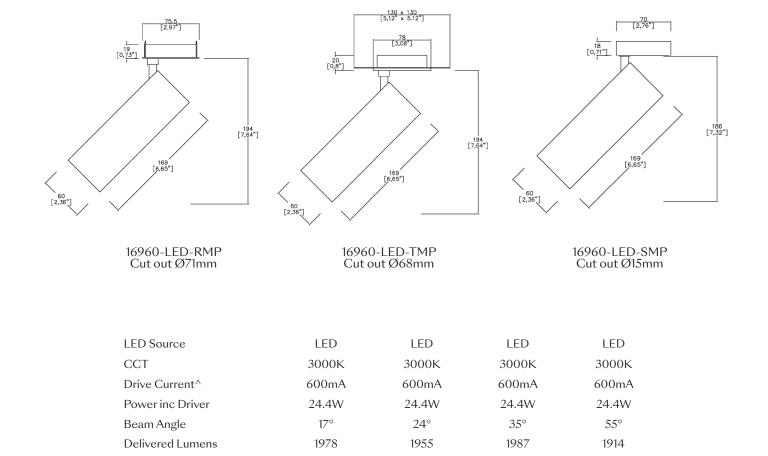

Apply these factors to  $3000 \, \text{K}$  for lumen output of other CCTs:  $2700 \, \text{K} \times 0.94 \, / \, 4000 \, \text{K} \times 1.07$ .

9968

80

34.6V

≥90 CRI

5717

81

34.6V

≥90 CRI

2477

78

34.6V

≥90 CRI

Issued: 11/24

17327

81

34.6V

≥90 CRI

CRI

Delivered Intensisty cd

Efficacy Im/w

Forward Volt

Issued: 11/24