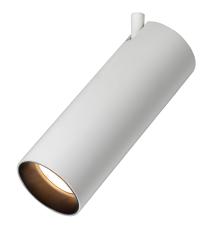

# ProSpex TubeLED Mini High Output

60mm (2.36") overall diameter. LED spotlight with integral driver. Available with monopoint mounting, magnetic track adaptor and 3 circuit track adaptor. Family of matching products also available.