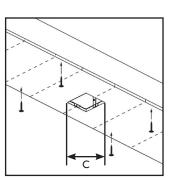

### **Installation Instructions**

For Insulated and Non-Insulated Ceiling type installations

I. Fixing of housing

5. Dropdown of power supply

2. Plasterboard installation Cutout (C): 5.27" x 5.27" (134 x 134mm)

### Installation Instructions

For Insulated and Non-Insulated Ceiling type installations

1. Fixing of housing

5. Paint and allow to dry fully

2. Plasterboard installation Cutout (C):Ø5.63" x 5.63" (143 x 143mm)