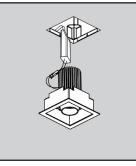

### MAINS POWER TO BE SWITCHED OFF DURING INSTALLATION.

3. Finish ceiling face

4. Paint and allow to dry fully

7. Power supply re-installation

8. Align fixture and Install

9. Finished Installation

I. Adjust tilt

.....

10. Finished installation

. . . . . . . . . . . . . . . . . .

1. Adjust Tilt