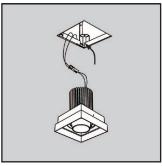

### Flangeless

. . . . . .

Gimbal Midi Single Flangeless

#### AI20-LED-PC

• Mud-in kit for seamless flush finish