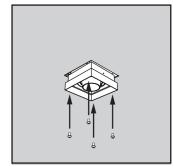

### **Installation Instructions**

For Insulated and Non-Insulated Ceiling type installations

I. Fixing of housing

5. Dropdown of power supply

2. Plasterboard installation Cutout (C): 5.27" x 5.27" (134 x 134mm)

### Installation Instructions

For Insulated and Non-Insulated Ceiling type installations

1. Fixing of housing

5. Paint and allow to dry fully

2. Plasterboard installation Cutout (C):Ø5.63" x 5.63" (143 x 143mm)