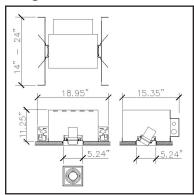

#### AI20-LED-PC

• Mud-in kit for seamless flush finish

### Installation Instructions

For Insulated and Non-Insulated Ceiling type installations

1. Fixing of housing

5. Paint and allow to dry fully

2. Plasterboard installation Cutout (C):Ø5.63" x 5.63" (143 x 143mm)