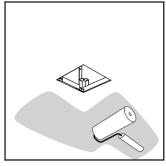

### MAINS POWER TO BE SWITCHED OFF DURING INSTALLATION.

3. Finish ceiling face

4. Paint and allow to dry fully

7. Power supply re-installation

8. Align fixture and Install

9. Finished Installation

I. Adjust tilt