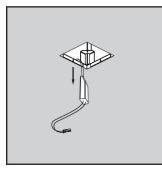

| ProSpex Gimbal Midi Single for LED70  |      |
| LED70                                  | LED70 ONE                             |      |
| Flange ——<br>TR<br>TL                  | Flange<br>Flangeless                  |      |
| Gimbal Finish<br>WH<br>BK              | White<br>Black                        |      |
| Housing Finish<br>WH<br>BK             | White<br>Black                        |      |
| Flange/Flangel<br>WH<br>BK             | e <b>ss Finish</b><br>White<br>Black  |      |
| Ceiling Thickne<br>12<br>58<br>75<br>C | 255<br>1/2"<br>5/8"<br>3/4"<br>Custom | <br> |

## lucent<sub>®</sub>

Copyright © 2015 Lucent Lighting Inc.



### **Installation Instructions**

For Insulated and Non-Insulated Ceiling type installations



I. Fixing of housing



5. Dropdown of power supply



2. Plasterboard installation Cutout (C): 5.27" x 5.27" (134 x 134mm)



6. Fixture wiring connection

### MAINS POWER TO BE SWITCHED OFF DURING INSTALLATION.



3. Finish ceiling face





4. Paint and allow to dry fully



7. Power supply re-installation

8. Align fixture and Install



9. Finished Installation



I. Adjust tilt





### Installation Instructions

For Insulated and Non-Insulated Ceiling type installations



1. Fixing of housing



5. Paint and allow to dry fully



2. Plasterboard installation Cutout (C):Ø5.63" x 5.63" (143 x 143mm)



6. Power supply dropdown

### MAINS POWER TO BE SWITCHED OFF



3. Trimless mud in kit installation



4. Mud in and allow to dry fully



7. Fixture wiring connection 8. Power supply re-installation

.....