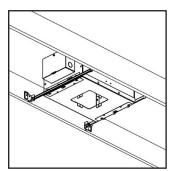

## lucent ProSpex Gimbal Midi

Gimbal Midi Single Fixture

The ProSpex fully adjustable trimmed gimbal fixtures, ideal for high end retail or hospitality applications where flexibility is required. Also available in single and other multiple permutations, up to three modules as standard, that allows uniformity in the ceiling of multiple heads in one recessed housing. Minimal ceiling trim for a clean ceiling line. The range utilises many light sources including Lucent's own LED71 series of modules.

- · Butterfly brackets fitted for commercial installation
- Minimal ceiling trim
  Die cast Gimbal Heads
- Integral compartment for electrical hardware
- Electrical compartment accessible through ceiling aperture Maximum tilt 35° in certain directions

- Anti glare snoots as standard
  Each head accepts 2 media accessories
- Front loading lenses and louvres
  Black and White combinations as standard