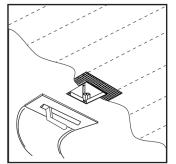

### Installation Instructions

For Insulated and Non-Insulated Ceiling type installations

1. Fixing of housing

5. Paint and allow to dry fully

2. Plasterboard installation Cutout (C):Ø5.63" x 5.63" (143 x 143mm)

### MAINS POWER TO BE SWITCHED OFF

3. Trimless mud in kit installation

4. Mud in and allow to dry fully

7. Fixture wiring connection 8. Power supply re-installation

.....

9. Align fixture with trimless mud in kit and install