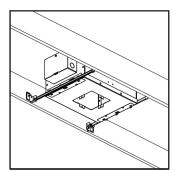

### **Installation Instructions**

For Insulated and Non-Insulated Ceiling type installations

I. Fixing of housing

5. Dropdown of power supply

2. Plasterboard installation Cutout (C): 5.27" x 5.27" (134 x 134mm)

6. Fixture wiring connection

### MAINS POWER TO BE SWITCHED OFF DURING INSTALLATION.

3. Finish ceiling face

4. Paint and allow to dry fully

7. Power supply re-installation

8. Align fixture and Install

9. Finished Installation

I. Adjust tilt