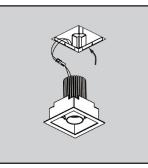

### **Installation Instructions**

For Insulated and Non-Insulated Ceiling type installations

I. Fixing of housing

5. Dropdown of power supply

2. Plasterboard installation Cutout (C): 5.27" x 5.27" (134 x 134mm)

6. Fixture wiring connection

### MAINS POWER TO BE SWITCHED OFF DURING INSTALLATION.

3. Finish ceiling face

4. Paint and allow to dry fully

7. Power supply re-installation

8. Align fixture and Install

9. Finished Installation

I. Adjust tilt