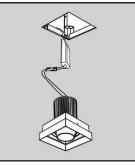

### Flanged

Gimbal Midi Single Flanged

#### AI20-LED-TR

· Ceiling kit with overlap flange