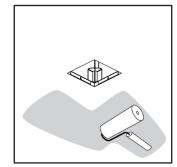

### Installation Instructions

For Insulated and Non-Insulated Ceiling type installations

1. Fixing of housing

5. Paint and allow to dry fully

2. Plasterboard installation Cutout (C):Ø5.63" x 5.63" (143 x 143mm)

6. Power supply dropdown

### MAINS POWER TO BE SWITCHED OFF

3. Trimless mud in kit installation

4. Mud in and allow to dry fully

7. Fixture wiring connection 8. Power supply re-installation

.....

9. Align fixture with trimless mud in kit and install

.....

10. Finished installation

. . . . . . . . . . . . . . . . . .

1. Adjust Tilt