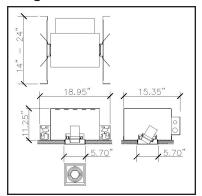

#### AI20-LED-TR

· Ceiling kit with overlap flange

### **Installation Instructions**

For Insulated and Non-Insulated Ceiling type installations

I. Fixing of housing

5. Dropdown of power supply

2. Plasterboard installation Cutout (C): 5.27" x 5.27" (134 x 134mm)