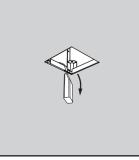

### MAINS POWER TO BE SWITCHED OFF DURING INSTALLATION.

3. Finish ceiling face

4. Paint and allow to dry fully

7. Power supply re-installation

8. Align fixture and Install

9. Finished Installation

I. Adjust tilt

.....

10. Finished installation

. . . . . . . . . . . . . . . . . .

1. Adjust Tilt