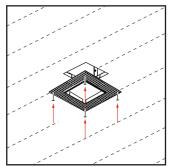

### **Installation Instructions**

For Insulated and Non-Insulated Ceiling type installations

I. Fixing of housing

5. Dropdown of power supply

2. Plasterboard installation Cutout (C): 5.27" x 5.27" (134 x 134mm)

### MAINS POWER TO BE SWITCHED OFF DURING INSTALLATION.

3. Finish ceiling face

4. Paint and allow to dry fully

7. Power supply re-installation

8. Align fixture and Install

9. Finished Installation

I. Adjust tilt