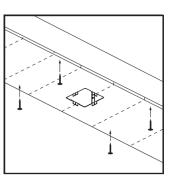

### **Installation Instructions**

For Insulated and Non-Insulated Ceiling type installations

I. Fixing of housing

5. Dropdown of power supply

2. Plasterboard installation Cutout (C): 5.27" x 5.27" (134 x 134mm)

### MAINS POWER TO BE SWITCHED OFF DURING INSTALLATION.

3. Finish ceiling face

4. Paint and allow to dry fully

7. Power supply re-installation

8. Align fixture and Install

9. Finished Installation

I. Adjust tilt