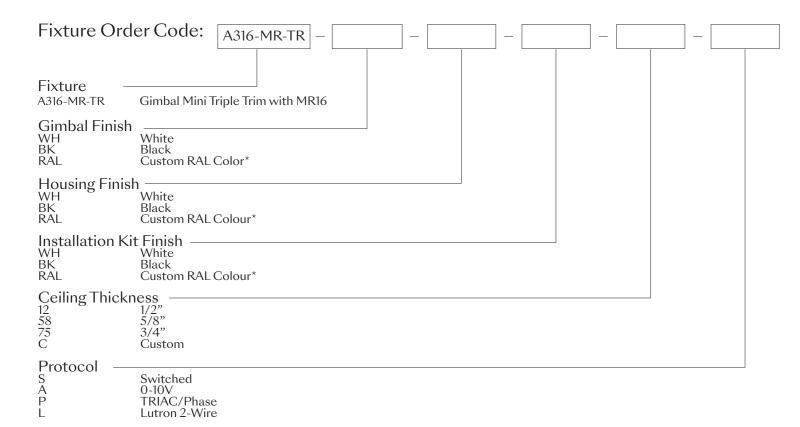

## **Technical Details**

\*Custom RAL code must be specified. Custom RAL colours can increase prices and lead times

Dimming. Whilst Lucent can offer the majority of its luminaires with various dimming options, it remains the responsibility of the specifier/installer to check and ensure compatibility of any control equipment used. Additional cabling may be required depending on the dimming protocol specified.

\*\*Transformer installed with housing/tray, makes the installation classl. For UL2068, Insulation class II can be offered with transformers mounted remotely. Please consult factory for more information.

^ Depth indicated may vary depending on lamp type used

First Fix Requirement. Luminaire comprised of fixture body with ceiling trim and installation kit, which is to be fitted into the ceiling once finished. Ensure correct alignment of the installation kit before final assembly (see luminaire instllation instructions for details)