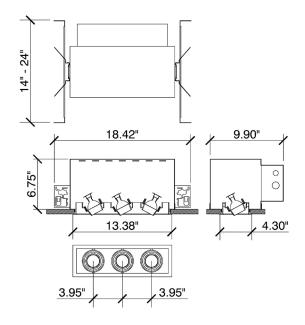

## ProSpex Gimbal Mini Triple

340 x 109mm (13.38" x 4.30") overall trim dimension. Available with standard trim kit or plaster-in kit for flush appearance. Family of matching products also available. Required depth height + 25mm^

A316-MR-TR Cut-out 12.99" x 3.89" (238 x 99mm)

| Max Power (Halogen) | 20-50W |
|---------------------|--------|
| Max Power (LED)     | 8-12W  |
| Voltage             | 12v    |
| Insulation Class**  | 1      |