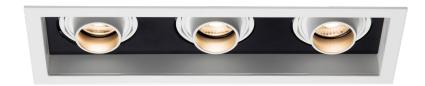

## ProSpex Gimbal Mini Triple

340 x 109mm (13.38" x 4.30") overall trim dimension. Available with standard trim kit or plaster-in kit for flush appearance. Family of matching products also available. Required depth height + 25mm^