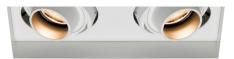

## ProSpex Gimbal Mini Twin

228 x 101mm (8.97" x 3.97") overall trim dimension. Available with standard trim kit or plaster-in kit for flush appearance. Family of matching products also available. Required depth height + 25mm^