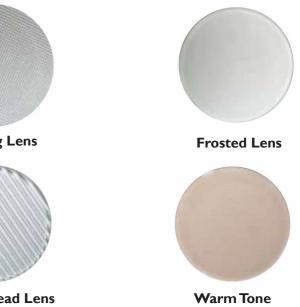

## lucent<sub>®</sub>

| Project Ref:                         |                                                   | Location Ref:                                                        |                                                                                                                                     |                           |
|--------------------------------------|---------------------------------------------------|----------------------------------------------------------------------|-------------------------------------------------------------------------------------------------------------------------------------|---------------------------|
| Fixture Orc                          | ler Code: A216-GU-TL –                            |                                                                      |                                                                                                                                     |                           |
| - Fixture                            |                                                   |                                                                      | Honeycomb Louvre                                                                                                                    | Diffusing                 |
| A216-GU-TL                           | Gimbal Mini Twin Trimless with GU10               |                                                                      |                                                                                                                                     |                           |
| Gimbal Finish<br>WH                  | White                                             |                                                                      |                                                                                                                                     |                           |
| BK<br>RAL                            | Black<br>Custom RAL Color*                        |                                                                      |                                                                                                                                     |                           |
| Housing Finis                        | h<br>White                                        |                                                                      |                                                                                                                                     |                           |
| BK<br>RAL                            | Black<br>Custom RAL Colour*                       |                                                                      | Heavy Spread Lens                                                                                                                   | Linear Spre               |
| Installation K<br>WH<br>BK<br>RAL    | it Finish<br>White<br>Black<br>Custom RAL Colour* |                                                                      | Accessories Order Code:                                                                                                             |                           |
| Ceiling Thick                        | ness                                              |                                                                      | Louvre/Lens                                                                                                                         |                           |
| Ceiling Thick<br>12<br>58<br>75<br>C | 5/8"<br>3/4"                                      |                                                                      | Louvre/Lens<br>LL45 Honeycomb Louvre<br>LLCC Warm Tone Lens<br>LLUV UV Lens                                                         |                           |
| C<br>Protocol —                      | Custom                                            |                                                                      | LLDF Diffusing Lens<br>LLFR Frosted Lens                                                                                            |                           |
| S<br>A                               | Switched<br>0-10V                                 |                                                                      | LLLS Linear Spread Lens<br>LLHS Heavy Spread Lens                                                                                   |                           |
| P<br>L                               | TRIAC/Phase<br>Lutron 2-Wire                      |                                                                      | Technical Details                                                                                                                   |                           |
|                                      |                                                   |                                                                      | *Custom RAL code must be specified. Custor                                                                                          | m RAL colours can incr    |
|                                      |                                                   |                                                                      | Dimming. Whilst Lucent can offer the majorit<br>specifier/installer to check and ensure compa<br>on the dimming protocol specified. |                           |
|                                      |                                                   |                                                                      | **Bluetooth (wireless) is the communication r                                                                                       | method. The exact dim     |
|                                      |                                                   |                                                                      | ble drivers or bluetooth devices.                                                                                                   |                           |
|                                      |                                                   |                                                                      | ^ Depth indicated may vary depending on lar                                                                                         |                           |
|                                      |                                                   |                                                                      | First Fix Requirement. Luminaire comprised of once finished. Ensure correct alignment of the                                        | e installation kit before |
|                                      |                                                   |                                                                      | IP Rating. Tested from underside of the ceiling                                                                                     | _                         |
|                                      |                                                   |                                                                      | It is the policy of Lucent Lighting to continually review and improve i of product or withdraw specifications without prior notice. |                           |
|                                      |                                                   |                                                                      | Luminaires designed to comply with EN60598                                                                                          | 8 and all other standard  |
|                                      |                                                   |                                                                      | This specification sheet supersededs all previous versions.                                                                         |                           |
|                                      |                                                   |                                                                      | All intellectual property rights pertaining to the product described al Lighting Ltd.                                               |                           |
|                                      |                                                   |                                                                      | We reserve the right to take whatever action i                                                                                      | is necessary to protect   |
|                                      |                                                   | Please notify Lucent Lighting Ltd of any inaccuracies immediately. E |                                                                                                                                     |                           |
|                                      |                                                   |                                                                      | E Bus                                                                                                                               |                           |