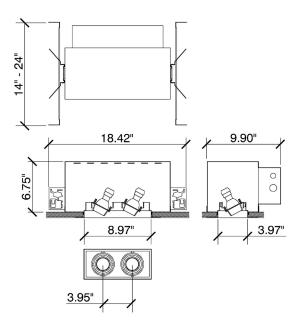

## ProSpex Gimbal Mini Twin

228 x 101mm (8.97" x 3.97") overall trim dimension. Available with standard trim kit or plaster-in kit for flush appearance. Family of matching products also available. Required depth height + 25mm^