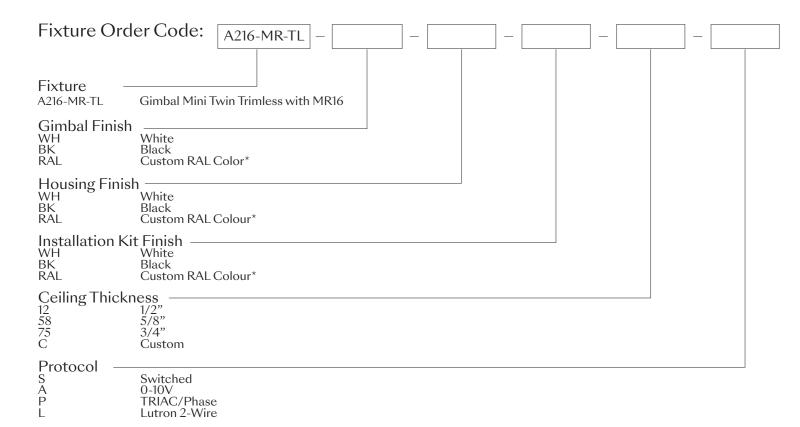

A216-MR-TL Cut-out 9.37" x 4.37" (238 x 99mm)

| Max Power (Halogen) | 20-50W |
|---------------------|--------|
| Max Power (LED)     | 8-12W  |
| Voltage             | 12v    |
| Insulation Class**  | 1      |

LDF Diffusing Lens

LFR Frosted Lens

LS Linear Spread Lens HS Heavy Spread Lens

**Technical Details** 

\*Custom RAL code must be specified. Custom RAL colours can increase prices and lead times

Dimming. Whilst Lucent can offer the majority of its luminaires with various dimming options, it remains the responsibility of the specifier/installer to check and ensure compatibility of any control equipment used. Additional cabling may be required depending on the dimming protocol specified.

\*\*Transformer installed with housing/tray, makes the installation classl. For UL2068, Insulation class II can be offered with transformers mounted remotely. Please consult factory for more information.