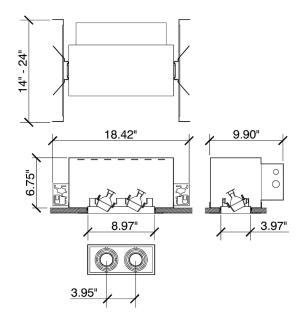

## ProSpex Gimbal Mini Twin

228 x 101mm (8.97" x 3.97") overall trim dimension. Available with standard trim kit or plaster-in kit for flush appearance. Family of matching products also available. Required depth height + 25mm^

A216-MR-TL Cut-out 9.37" x 4.37" (238 x 99mm)

| Max Power (Halogen) | 20-50W |
|---------------------|--------|
| Max Power (LED)     | 8-12W  |
| Voltage             | 12v    |
| Insulation Class**  | 1      |

^ Depth indicated may vary depending on lamp type used

First Fix Requirement. Luminaire comprised of fixture body with ceiling trim and installation kit, which is to be fitted into the ceiling once finished. Ensure correct alignment of the installation kit before final assembly (see luminaire instillation instructions for details)