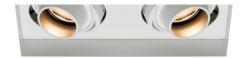

## ProSpex Gimbal Mini Twin

228 x 101mm (8.97" x 3.97") overall trim dimension. Available with standard trim kit or plaster-in kit for flush appearance. Family of matching products also available. Required depth height + 25mm^