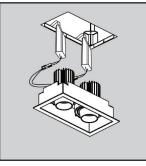

#### **Installation Instructions**

For Insulated and Non-Insulated Ceiling type installations

I. Fixing of housing

5. Paint and allow to dry fully

2. Plasterboard installation Cutout (C): 9.37" x 4.37" (238 x I I I mm)

6. Dropdown of power supply

# MAINS POWER TO BE SWITCHED OFF DURING INSTALLATION.

3. Trimless mud in kit installtion

4. Mud in and allow to dry fully

7. Fixture wiring connection

8. Power supply re-installation

**9.** Align fixture with trimless kit and Install