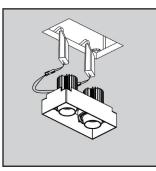

#### **Installation Instructions**

For Insulated and Non-Insulated Ceiling type installations

I. Fixing of housing

5. Dropdown of power supply

2. Plasterboard installation Cutout (C): 9.05" x 3.89" (230 x 99mm)

6. Fixture wiring connection

MAINS POWER TO BE SWITCHED OFF DURING INSTALLATION.

3. Finish ceiling face

4. Paint and allow to dry fully

7. Power supply re-installation

8. Align fixture and Install

9. Finished Installation