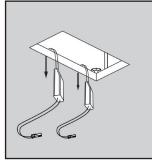

6. Fixture wiring connection

MAINS POWER TO BE SWITCHED OFF DURING INSTALLATION.

3. Finish ceiling face

4. Paint and allow to dry fully

7. Power supply re-installation

8. Align fixture and Install

9. Finished Installation

6. Dropdown of power supply