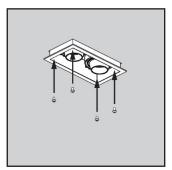

# MAINS POWER TO BE SWITCHED OFF DURING INSTALLATION.

3. Trimless mud in kit installtion

4. Mud in and allow to dry fully

7. Fixture wiring connection

8. Power supply re-installation

**9.** Align fixture with trimless kit and Install

10. Finished Installation

I. Adjust tilt