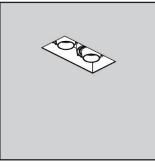

6. Fixture wiring connection

MAINS POWER TO BE SWITCHED OFF DURING INSTALLATION.

3. Finish ceiling face

4. Paint and allow to dry fully

7. Power supply re-installation

8. Align fixture and Install

9. Finished Installation