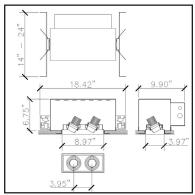

#### Flangeless

. . . . . .

Gimbal Mini Twin Flangeless

#### A216-LED-TL

• Mud-in kit for seamless flush finish

Copyright © 2015 Lucent Lighting Inc.

Tel. New York: +1 518 239 8300 Tel. London: +44 (0)20 8442 0880 www.lucent-lighting.us.com

#### **Installation Instructions**

For Insulated and Non-Insulated Ceiling type installations

I. Fixing of housing

5. Paint and allow to dry fully

2. Plasterboard installation Cutout (C): 9.37" x 4.37" (238 x I I I mm)