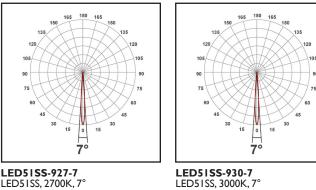

## **Photometric Diagrams**

LED51SS-927-7 LED51SS, 2700K, 7°

2700K = 0.9 4000K = 1.08

\*Data correct at time of publishing Lumen output is for single gimbal element

LED Module Order Code: LED51SS 7 Lamp LED51SS LED50 ONE Super Spot ССТ 927 90 CRI 2700K 930 90 CRI 3000K Beam 7°