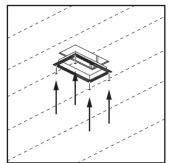

6. Fixture wiring connection

MAINS POWER TO BE SWITCHED OFF DURING INSTALLATION.

3. Finish ceiling face

4. Paint and allow to dry fully

7. Power supply re-installation

8. Align fixture and Install

9. Finished Installation

10. Finished Installation

I. Adjust tilt