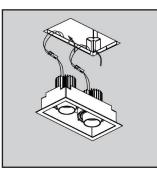

6. Fixture wiring connection

MAINS POWER TO BE SWITCHED OFF DURING INSTALLATION.

3. Finish ceiling face

4. Paint and allow to dry fully

7. Power supply re-installation

8. Align fixture and Install

9. Finished Installation