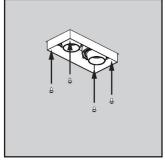

#### **Installation Instructions**

For Insulated and Non-Insulated Ceiling type installations

I. Fixing of housing

5. Dropdown of power supply

2. Plasterboard installation Cutout (C): 9.05" x 3.89" (230 x 99mm)

6. Fixture wiring connection

MAINS POWER TO BE SWITCHED OFF DURING INSTALLATION.

3. Finish ceiling face

4. Paint and allow to dry fully

7. Power supply re-installation

8. Align fixture and Install

9. Finished Installation