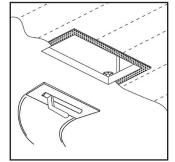

# MAINS POWER TO BE SWITCHED OFF DURING INSTALLATION.

3. Trimless mud in kit installtion

4. Mud in and allow to dry fully

7. Fixture wiring connection

8. Power supply re-installation

**9.** Align fixture with trimless kit and Install