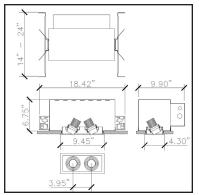

### Flanged

Gimbal Mini Twin Flanged

#### A216-LED-TR

· Ceiling kit with overlap flange

#### **Installation Instructions**

For Insulated and Non-Insulated Ceiling type installations

I. Fixing of housing

5. Dropdown of power supply

2. Plasterboard installation Cutout (C): 9.05" x 3.89" (230 x 99mm)