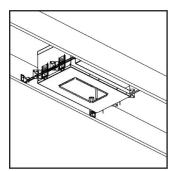

#### **Installation Instructions**

For Insulated and Non-Insulated Ceiling type installations

I. Fixing of housing

5. Dropdown of power supply

2. Plasterboard installation Cutout (C): 9.05" x 3.89" (230 x 99mm)

6. Fixture wiring connection

MAINS POWER TO BE SWITCHED OFF DURING INSTALLATION.

3. Finish ceiling face

4. Paint and allow to dry fully

7. Power supply re-installation

8. Align fixture and Install

9. Finished Installation