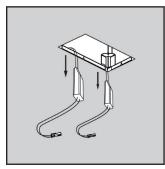

#### **Installation Instructions**

For Insulated and Non-Insulated Ceiling type installations

I. Fixing of housing

5. Dropdown of power supply

2. Plasterboard installation Cutout (C): 9.05" x 3.89" (230 x 99mm)

6. Fixture wiring connection

MAINS POWER TO BE SWITCHED OFF DURING INSTALLATION.

3. Finish ceiling face

4. Paint and allow to dry fully

7. Power supply re-installation

8. Align fixture and Install

9. Finished Installation