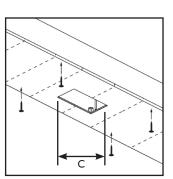

#### **Installation Instructions**

For Insulated and Non-Insulated Ceiling type installations

I. Fixing of housing

5. Dropdown of power supply

2. Plasterboard installation Cutout (C): 9.05" x 3.89" (230 x 99mm)