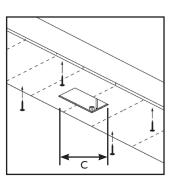

#### **Installation Instructions**

For Insulated and Non-Insulated Ceiling type installations

I. Fixing of housing

5. Dropdown of power supply

2. Plasterboard installation Cutout (C): 9.05" x 3.89" (230 x 99mm)

#### **Installation Instructions**

For Insulated and Non-Insulated Ceiling type installations

I. Fixing of housing

5. Paint and allow to dry fully

2. Plasterboard installation Cutout (C): 9.37" x 4.37" (238 x I I I mm)