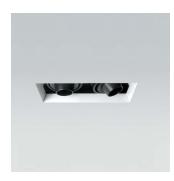

# lucent ProSpex Gimbal Mini

Gimbal Mini Twin Fixture

The ProSpex fully adjustable trimmed gimbal fixtures, ideal for high end retail or hospitality applications where flexibility is required. Also available in single and other multiple permutations, up to three modules as standard, that allows uniformity in the ceiling of multiple heads in one recessed housing. Minimal ceiling trim for a clean ceiling line. The range utilises many MR16 sized light sources including Lucent's own LED50 series of modules.

- · Butterfly brackets fitted for commercial installation
- Minimal ceiling trim
  Die cast Gimbal Heads
- Integral compartment for electrical hardware
- Electrical compartment accessible through ceiling aperture
   Maximum tilt 35° in certain directions

- Anti glare snoots as standard
  Each head accepts 2 media accessories
- Front loading lenses and louvres
  Black and White combinations as standard