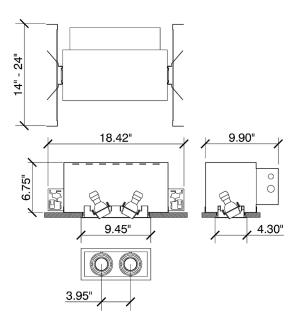

## ProSpex Gimbal Mini Single

240 x 109mm (9.45" x 4.30") overall trim dimension. Available with standard trim kit or plaster-in kit for flush appearance. Family of matching products also available. Required depth height + 25mm^