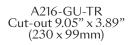

## ProSpex Gimbal Mini Single

240 x 109mm (9.45" x 4.30") overall trim dimension. Available with standard trim kit or plaster-in kit for flush appearance. Family of matching products also available. Required depth height + 25mm^