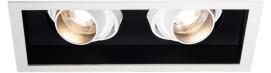

## ProSpex Gimbal Mini Single

240 x 109mm (9.45" x 4.30") overall trim dimension. Available with standard trim kit or plaster-in kit for flush appearance. Family of matching products also available. Required depth height + 25mm^