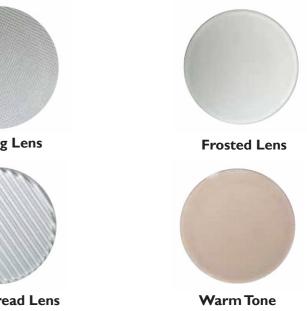

## lucent<sub>®</sub>

🗞 +1 518 239 8300 🛛 🛞 North America

Lı

| Project Ref:_                                                                          |                                                                                                                   | Location Ref: |                                                          |                                                                                                                                          |                                                             |
|----------------------------------------------------------------------------------------|-------------------------------------------------------------------------------------------------------------------|---------------|----------------------------------------------------------|------------------------------------------------------------------------------------------------------------------------------------------|-------------------------------------------------------------|
| Fixture Ord                                                                            | der Code: A216-GU-TR –                                                                                            |               |                                                          |                                                                                                                                          |                                                             |
| Fixture -                                                                              |                                                                                                                   |               |                                                          | Honeycomb Louvre                                                                                                                         | Diffusing                                                   |
| A216-GU-TR<br>Gimbal Finisł<br>WH<br>BK<br>RAL                                         | White<br>Black<br>Custom RAL Color*                                                                               |               |                                                          |                                                                                                                                          |                                                             |
| Housing Finis<br>WH<br>BK<br>RAL                                                       | sh<br>White<br>Black<br>Custom RAL Colour*                                                                        |               |                                                          |                                                                                                                                          |                                                             |
| Installation K<br>WH<br>BK                                                             | it Finish<br>White<br>Black                                                                                       |               | Acces                                                    | Heavy Spread Lens                                                                                                                        | Linear Spr                                                  |
| RAL<br>Ceiling Thick<br><sup>12</sup><br>58<br>75<br>C<br>Protocol<br>S<br>A<br>P<br>L | Custom RAL Colour*<br>ness<br>1/2"<br>5/8"<br>3/4"<br>Custom<br>Switched<br>0-10V<br>TRIAC/Phase<br>Lutron 2-Wire |               | LL45<br>LLCC<br>LLUV<br>LLDF<br>LLFR<br>LLLS<br>LLHS<br> | e/Lens<br>Honeycomb Louvre<br>Warm Tone Lens<br>UV Lens<br>Diffusing Lens<br>Frosted Lens<br>Linear Spread Lens<br>Heavy Spread Lens<br> |                                                             |
|                                                                                        |                                                                                                                   |               | specifie                                                 | g. Whilst Lucent can offer the major<br>r/installer to check and ensure cor<br>limming protocol specified.                               | ority of its luminaires with<br>npatibility of any control  |
|                                                                                        |                                                                                                                   |               | **Blueto<br>ble drive                                    | ooth (wireless) is the communications or bluetooth devices.                                                                              | on method. The exact din                                    |
|                                                                                        |                                                                                                                   |               |                                                          | n indicated may vary depending on                                                                                                        | lamp type used                                              |
|                                                                                        |                                                                                                                   |               | First Fix<br>once fin                                    | Requirement. Luminaire comprise<br>ished. Ensure correct alignment of                                                                    | ed of fixture body with ce<br>f the installation kit before |
|                                                                                        |                                                                                                                   |               |                                                          | g. Tested from underside of the ce                                                                                                       |                                                             |
|                                                                                        |                                                                                                                   |               | It is the                                                | policy of Lucent Lighting to contin<br>uct or withdraw specifications with                                                               | ually review and improve<br>nout prior notice.              |
|                                                                                        |                                                                                                                   |               |                                                          | res designed to comply with EN60                                                                                                         | ·                                                           |
|                                                                                        |                                                                                                                   |               | This spe                                                 | ecification sheet supersededs all p                                                                                                      | revious versions.                                           |
|                                                                                        |                                                                                                                   |               | All intel<br>Lighting                                    | lectual property rights pertaining t<br>g Ltd.                                                                                           | o the product described a                                   |
|                                                                                        |                                                                                                                   |               | We rese                                                  | erve the right to take whatever acti                                                                                                     | on is necessary to protec                                   |
|                                                                                        |                                                                                                                   |               | Pleaser                                                  | notify Lucent Lighting Ltd of any in                                                                                                     | accuracies immediately.                                     |
|                                                                                        |                                                                                                                   |               | Ð                                                        | 15                                                                                                                                       |                                                             |