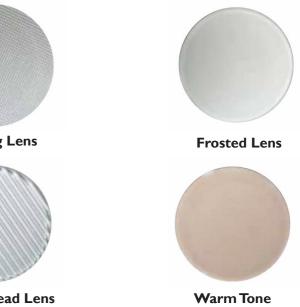

## lucent<sub>®</sub>

| Project Ref:                                                                                                       | Location Ref: |                                                                                                                                                                                |
|--------------------------------------------------------------------------------------------------------------------|---------------|--------------------------------------------------------------------------------------------------------------------------------------------------------------------------------|
| Fixture Order Code: A116-GU-TL –                                                                                   |               |                                                                                                                                                                                |
| Fixture                                                                                                            |               | Honeycomb Louvre Diffusing                                                                                                                                                     |
| A116-GU-TL Gimbal Mini Single Trimless with GU10<br>Gimbal Finish<br>WH White<br>BK Black<br>RAL Custom RAL Color* |               |                                                                                                                                                                                |
| Housing Finish<br>WH White<br>BK Black<br>RAL Custom RAL Colour*                                                   |               | Henry Samed Long                                                                                                                                                               |
| Installation Kit Finish<br>WH White<br>BK Black<br>RAL Custom RAL Colour*                                          |               | Heavy Spread Lens  Linear Spre    Accessories Order Code:                                                                                                                      |
| Ceiling Thickness<br>12 1/2"<br>58 5/8"<br>75 3/4"<br>C Custom<br>Protocol<br>S Switched<br>A 0-10V                |               | Louvre/Lens<br>LL45 Honeycomb Louvre<br>LLCC Warm Tone Lens<br>LLUV UV Lens<br>LLDF Diffusing Lens<br>LLFR Frosted Lens<br>LLLS Linear Spread Lens<br>LLHS Heavy Spread Lens   |
| P TRIAC/Phase<br>L Lutron 2-Wire                                                                                   |               | Technical Details                                                                                                                                                              |
|                                                                                                                    |               | *Custom RAL code must be specified. Custom RAL colours can incr                                                                                                                |
|                                                                                                                    |               | Dimming. Whilst Lucent can offer the majority of its luminaires with specifier/installer to check and ensure compatibility of any control e on the dimming protocol specified. |
|                                                                                                                    |               | **Bluetooth (wireless) is the communication method. The exact dimu<br>ble drivers or bluetooth devices.                                                                        |
|                                                                                                                    |               | ^ Depth indicated may vary depending on lamp type used                                                                                                                         |
|                                                                                                                    |               | First Fix Requirement. Luminaire comprised of fixture body with ceil once finished. Ensure correct alignment of the installation kit before                                    |
|                                                                                                                    |               | IP Rating. Tested from underside of the ceiling                                                                                                                                |
|                                                                                                                    |               | It is the policy of Lucent Lighting to continually review and improve i<br>of product or withdraw specifications without prior notice.                                         |
|                                                                                                                    |               | Luminaires designed to comply with EN60598 and all other standard                                                                                                              |
|                                                                                                                    |               | This specification sheet supersededs all previous versions.                                                                                                                    |
|                                                                                                                    |               | All intellectual property rights pertaining to the product described al Lighting Ltd.                                                                                          |
|                                                                                                                    |               | We reserve the right to take whatever action is necessary to protect                                                                                                           |
|                                                                                                                    |               | Please notify Lucent Lighting Ltd of any inaccuracies immediately. E                                                                                                           |
|                                                                                                                    |               | <b>E</b> s                                                                                                                                                                     |