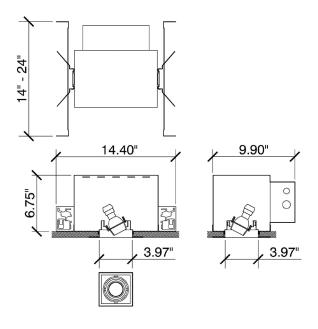

## ProSpex Gimbal Mini Single

101 x 101mm (3.97" x 3.97") overall trim dimension. Available with standard trim kit or plaster-in kit for flush appearance. Family of matching products also available. Required depth height + 25mm^

A116-GU-TL Cut-out 4.37" x 4.37" (99x99mm)

| Light Source     | GU10 Halogen<br>GU10 LED |
|------------------|--------------------------|
| Max Power        | 50W (Halogen)            |
| Lamp Base        | GU10                     |
| Voltage          | 120v 50/60Hz             |
| Insulation Class | I                        |