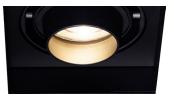

## ProSpex Gimbal Mini Single

101 x 101mm (3.97" x 3.97") overall trim dimension. Available with standard trim kit or plaster-in kit for flush appearance. Family of matching products also available. Required depth height + 25mm^