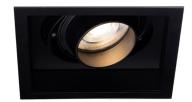

## ProSpex Gimbal Mini Single

109 x 109mm (4.30" x 4.30") overall trim dimension. Available with standard trim kit or plaster-in kit for flush appearance. Family of matching products also available. Required depth height + 25mm^