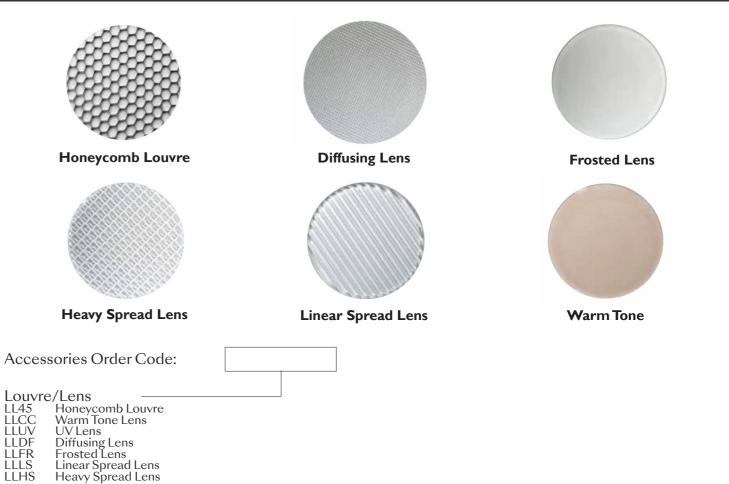

## ProSpex Gimbal Mini Single



109 x 109mm (4.30" x 4.30") overall trim dimension. Available with standard trim kit or plaster-in kit for flush appearance. Family of matching products also available. Required depth height + 25mm^



A116-GU-TR Cut-out 3.89" x 3.89" (99 x 99mm)

Light Source GU10 Halogen

GU10 LED

Ī

Issued: 03/19

Max Power 50W (Halogen) Lamp Base GU10

Voltage 120v 50/60Hz

Insulation Class

 Project Ref:\_\_\_\_\_\_
 Location Ref:\_\_\_\_\_\_





## **Technical Details**

\*Custom RAL code must be specified. Custom RAL colours can increase prices and lead times

Dimming. Whilst Lucent can offer the majority of its luminaires with various dimming options, it remains the responsibility of the specifier/installer to check and ensure compatibility of any control equipment used. Additional cabling may be required depending on the dimming protocol specified.

\*\*Bluetooth (wireless) is the communication method. The exact dimming protocol must be confirmed to allow the selection of suitable drivers or bluetooth devices.

^ Depth indicated may vary depending on lamp type used

First Fix Requirement. Luminaire comprised of fixture body with ceiling trim and installation kit, which is to be fitted into the ceiling once finished. Ensure co