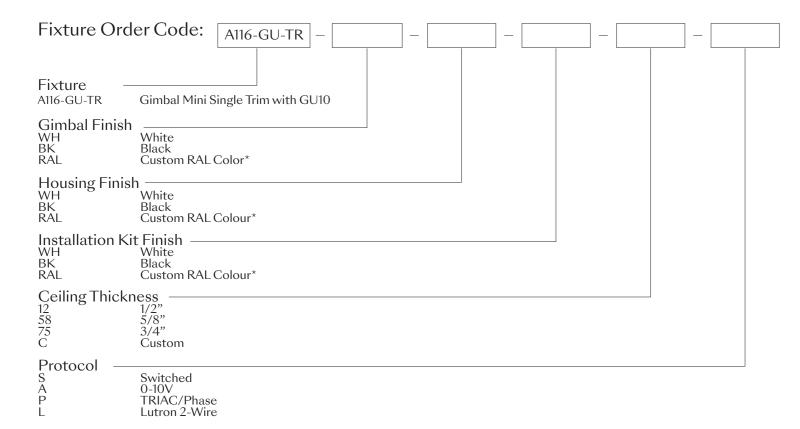

## **Technical Details**

\*Custom RAL code must be specified. Custom RAL colours can increase prices and lead times

Dimming. Whilst Lucent can offer the majority of its luminaires with various dimming options, it remains the responsibility of the specifier/installer to check and ensure compatibility of any control equipment used. Additional cabling may be required depending on the dimming protocol specified.

\*\*Bluetooth (wireless) is the communication method. The exact dimming protocol must be confirmed to allow the selection of suitable drivers or bluetooth devices.

^ Depth indicated may vary depending on lamp type used