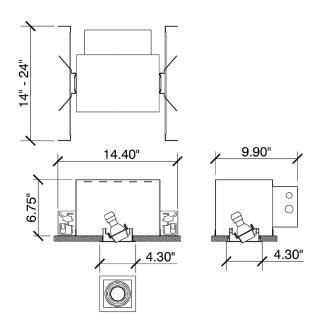

## ProSpex Gimbal Mini Single

109 x 109mm (4.30" x 4.30") overall trim dimension. Available with standard trim kit or plaster-in kit for flush appearance. Family of matching products also available. Required depth height + 25mm^

A116-GU-TR Cut-out 3.89" x 3.89" (99 x 99mm)

Light Source GU10 Halogen

GU10 LED

Ī

Issued: 03/19

Max Power 50W (Halogen) Lamp Base GU10

Voltage 120v 50/60Hz

Insulation Class