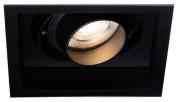

## ProSpex Gimbal Mini Single

109 x 109mm (4.30" x 4.30") overall trim dimension. Available with standard trim kit or plaster-in kit for flush appearance. Family of matching products also available. Required depth height + 25mm^