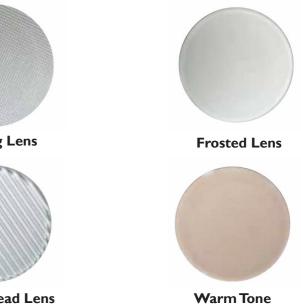

## lucent<sub>®</sub>

| Project Ref:_                                           |                                            | Location Ref:                                                                                                                                |                                                                                                                                                                              |                                                      |
|---------------------------------------------------------|--------------------------------------------|----------------------------------------------------------------------------------------------------------------------------------------------|------------------------------------------------------------------------------------------------------------------------------------------------------------------------------|------------------------------------------------------|
| Fixture Ore                                             | der Code: A116-MR-TR –                     |                                                                                                                                              |                                                                                                                                                                              |                                                      |
| Fixture -                                               |                                            |                                                                                                                                              | Honeycomb Louvre                                                                                                                                                             | Diffusing                                            |
| A116-MR-TR<br>Gimbal Finisl                             | Gimbal Mini Single Trim with MR16          |                                                                                                                                              |                                                                                                                                                                              |                                                      |
| WH<br>BK<br>RAL                                         | White<br>Black<br>Custom RAL Color*        |                                                                                                                                              |                                                                                                                                                                              |                                                      |
| Housing Finis<br>WH<br>BK<br>RAL                        | sh<br>White<br>Black<br>Custom RAL Colour* |                                                                                                                                              | Heavy Spread Lens                                                                                                                                                            | Linner Same                                          |
| Installation K                                          |                                            |                                                                                                                                              | neavy Spread Lens                                                                                                                                                            | Linear Spre                                          |
| BK<br>RAL                                               | Black<br>Custom RAL Colour*                |                                                                                                                                              | Accessories Order Code:                                                                                                                                                      |                                                      |
| Ceiling Thick<br>12<br>58<br>75<br>C<br>Protocol —<br>S |                                            |                                                                                                                                              | Louvre/Lens<br>LL45 Honeycomb Louvre<br>LLCC Warm Tone Lens<br>LLUV UV Lens<br>LLDF Diffusing Lens<br>LLFR Frosted Lens<br>LLLS Linear Spread Lens<br>LLHS Heavy Spread Lens |                                                      |
| S<br>A<br>P                                             | Switched<br>0-10V<br>TRIAC/Phase           |                                                                                                                                              | LLHS Heavy Spread Lens                                                                                                                                                       |                                                      |
| L                                                       | Lutron 2-Wire                              |                                                                                                                                              | Technical Details                                                                                                                                                            |                                                      |
|                                                         |                                            |                                                                                                                                              | *Custom RAL code must be specified. Custom                                                                                                                                   |                                                      |
|                                                         |                                            |                                                                                                                                              | Dimming. Whilst Lucent can offer the majority<br>specifier/installer to check and ensure compat<br>on the dimming protocol specified.                                        | of its luminaires with vibility of any control e     |
|                                                         |                                            |                                                                                                                                              | **Transformer installed with housing/tray, mak<br>formers mounted remotely. Please consult fac                                                                               | tes the installation class<br>tory for more informat |
|                                                         |                                            | ^ Depth indicated may vary depending on lamp type used                                                                                       |                                                                                                                                                                              |                                                      |
|                                                         |                                            | First Fix Requirement. Luminaire comprised of fixture body with ceili once finished. Ensure correct alignment of the installation kit before |                                                                                                                                                                              |                                                      |
|                                                         |                                            |                                                                                                                                              | IP Rating. Tested from underside of the ceiling                                                                                                                              |                                                      |
|                                                         |                                            |                                                                                                                                              | It is the policy of Lucent Lighting to continually review and improve it of product or withdraw specifications without prior notice.                                         |                                                      |
|                                                         |                                            |                                                                                                                                              | Luminaires designed to comply with EN60598                                                                                                                                   | and all other standard                               |
|                                                         |                                            |                                                                                                                                              | This specification sheet supersededs all previous versions.                                                                                                                  |                                                      |
|                                                         |                                            |                                                                                                                                              | All intellectual property rights pertaining to the Lighting Ltd.                                                                                                             | product described at                                 |
|                                                         |                                            |                                                                                                                                              | We reserve the right to take whatever action is necessary to protect                                                                                                         |                                                      |
|                                                         |                                            |                                                                                                                                              | Please notify Lucent Lighting Ltd of any inaccuracies immediately. E                                                                                                         |                                                      |
|                                                         |                                            |                                                                                                                                              | E Bus                                                                                                                                                                        |                                                      |