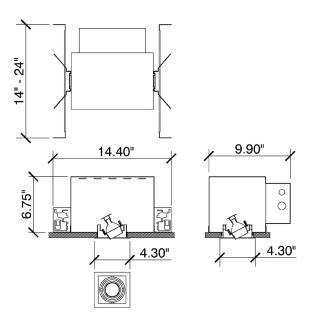

## ProSpex Gimbal Mini Single

109 x 109mm (4.30" x 4.30") overall trim dimension. Available with standard trim kit or plaster-in kit for flush appearance. Family of matching products also available. Required depth height + 25mm^