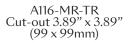

## ProSpex Gimbal Mini Single

109 x 109mm (4.30" x 4.30") overall trim dimension. Available with standard trim kit or plaster-in kit for flush appearance. Family of matching products also available. Required depth height + 25mm^