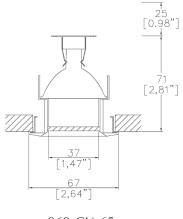

### ProSpex Focus60 Fixed

67mm (2.64") overall diameter. Available with standard trim kit. Family of matching products also available. Required depth height + 25mm^

| Max Power (Halogen) | 20-50W |
|---------------------|--------|
| Max Power (LED)     | 8-12W  |
| Voltage             | 12v    |
| Insulation Class    | 111    |

\*\*Bluetooth (wireless) is the communication method. The exact dimming protocol must be confirmed to allow the selection of suitable drivers or bluetooth devices.

^ Depth indicated may vary depending on lamp type used

First Fix Requirement. Luminaire comprised of fixture body with ceiling trim and installation kit, which is to be fitted into the ceiling once finished. Ensure correct alignment of the installation kit before final assembly (see luminaire instllation instructions for details)