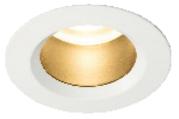

### ProSpex Focus60 Fixed

67mm (2.64") overall diameter. Available with standard trim kit. Family of matching products also available. Required depth height + 25mm^

| Max Power (Halogen) | 20-50W |
|---------------------|--------|
| Max Power (LED)     | 8-12W  |
| Voltage             | 12v    |
| Insulation Class    | 111    |

# lucent<sub>®</sub>

| Project Ref:              | Location Ref:                        |
|---------------------------|--------------------------------------|
| Fixture Or                | rder Code: 060-MR – 65 –             |
| Fixture<br>060-mr         | Focus60 Fixed with MR16              |
| IP Rating                 | IP65                                 |
| Finish<br>WH<br>BK<br>RAL | White<br>Black<br>Custom RAL Colour* |