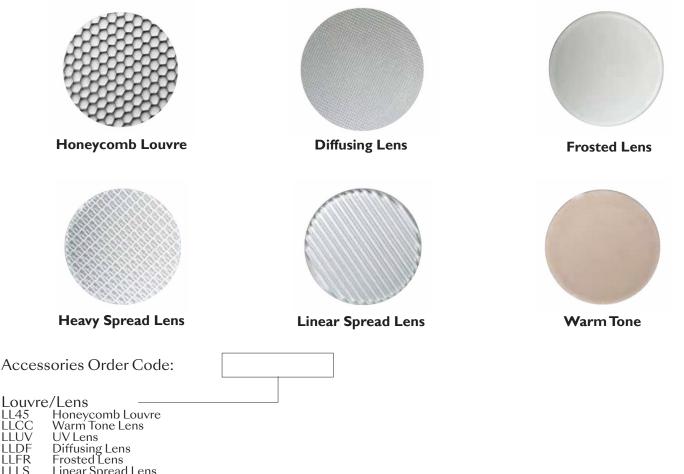

### ProSpex Focus60 Fixed



67mm (2.64") overall diameter. Available with standard trim kit. Family of matching products also available. Required depth height + 25mm^





| Max Power (Halogen) | 20-50W |
|---------------------|--------|
| Max Power (LED)     | 8-12W  |
| Voltage             | 12v    |
| Insulation Class    | 111    |

# lucent<sub>®</sub>

| Project Ref:              | Location Ref:                        |
|---------------------------|--------------------------------------|
| Fixture Or                | rder Code: 060-MR – 65 –             |
| Fixture<br>060-mr         | Focus60 Fixed with MR16              |
| IP Rating                 | IP65                                 |
| Finish<br>WH<br>BK<br>RAL | White<br>Black<br>Custom RAL Colour* |

## lucent<sub>®</sub>



LLLS Linear Spread Lens LLHS Heavy Spread Lens

#### **Technical Details**

\*Custom RAL code must be specified. Custom RAL colours can increase prices and lead times

Dimming. Whilst Lucent can offer the majority of its luminaires with various dimming options, it remains the responsibility of the specifier/installer to check and ensure compatibility of any control equipment used. Additional cabling may be required depending on the dimming protocol specified.

\*\*Bluetooth (wireless) is the communication method. The exact dimming protocol must be confirmed to allow the selection of suitable drivers or bluetooth devices.

^ Depth indicated may vary depending on lamp type used

First Fix Requirement. Luminaire comprised of fixture body with ceiling trim and installation kit, which is to b