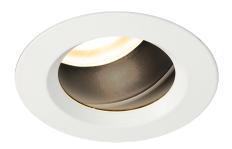

## ProSpex Focus60 Accent

67mm (2.64") overall diameter. Up to 25° tilt. Available with standard trim kit. Family of matching products also available. Required depth height + 25mm^

063-MR-65 Cut-out 62mm Ø