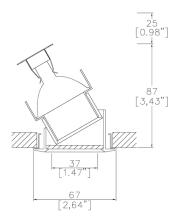

## ProSpex Focus60 Accent

67mm (2.64") overall diameter. Up to 25° tilt. Available with standard trim kit. Family of matching products also available. Required depth height + 25mm^

063-MR-65 Cut-out 62mm Ø