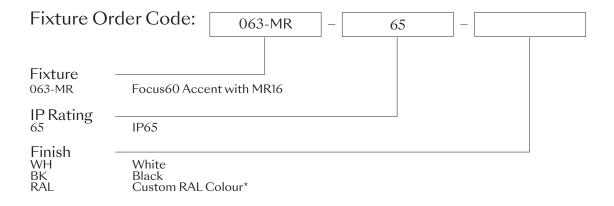

## ProSpex Focus60 Accent

67mm (2.64") overall diameter. Up to 25° tilt. Available with standard trim kit. Family of matching products also available. Required depth height + 25mm^

063-MR-65 Cut-out 62mm Ø

\*Custom RAL code must be specified. Custom RAL colours can increase prices and lead times

Dimming. Whilst Lucent can offer the majority of its luminaires with various dimming options, it remains the responsibility of the specifier/installer to check and ensure compatibility of any control equipment used. Additional cabling may be required depending on the dimming protocol specified.